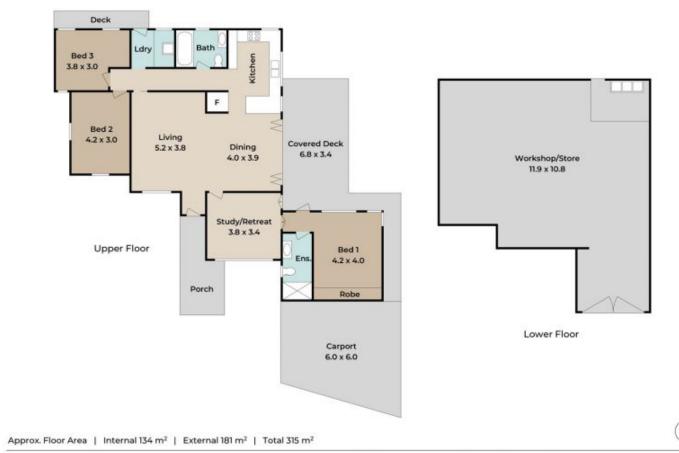

## 90 Simpsons Road Bardon QLD

Sitting on an impressive 849sqm corner block, this house is blessed with superb elevation and a sweeping outlook towards the stunning views of the city skyline. Such a high position on the street awards this home with a sense of privacy and tranquility and with a northerly aspect ensuring your home is cool and bathed in winter sunlight, one will enjoy breezes all year round. This post-war gem of a property offers a union of peaceful living and inner-city buzz that many long for - a home that is brimming with potential.

Upon first entering the home, one can appreciate the lightness that this property welcomes. The living, dining, and kitchen area all seamlessly flow into one another, making it an entertainer's dream. The kitchen is at the rear of the home and is well positioned to service the generously proportioned entertaining deck at the rear.