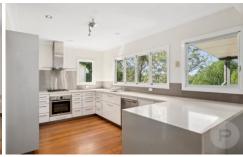

Upon first entering the home, one can appreciate the lightness that this property welcomes. The living, dining, and kitchen area all seamlessly flow into one another, making it an entertainer's dream. The kitchen is at the rear of the home and is well positioned to service the generously proportioned entertaining deck at the rear.