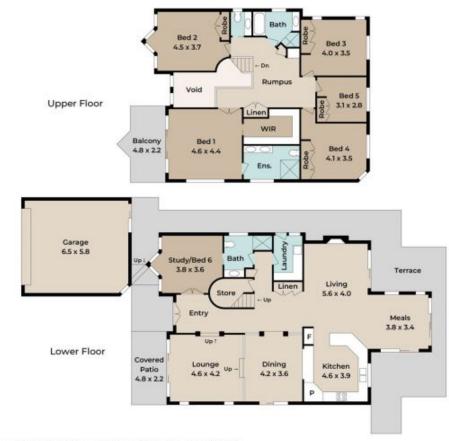

## 50 Highland Terrace St Lucia QLD

Discover the pinnacle of serene luxury nestled within a prized St Lucia location. A residence of unparalleled distinction that embodies the essence of tranquility, privacy, and exquisite design. Privately positioned on a generous 698m2 allotment, this family home stands as a hidden sanctuary.

Features of this stunning home include:

\*Formal lounge area with gorgeous feature fireplace leads into the dining area

\*Modern kitchen with stainless steel appliances and ample storage space looks out over the open plan living/meals area

\*Leading out from the meals area is a gorgeous terrace overlooking the fully landscaped and low maintenance backyard

6 📭 3 🔓 2 😭

Land Size: 698 sqm

View : https://www.placeproperty.com.au/sale/qld/c

ity-north/st-lucia/residential/house/7954704

Andrew Degn 07 3858 0330

Approx. Floor Area | Internal 289 m² | External (Covered) 21 m² | Total 310 m²