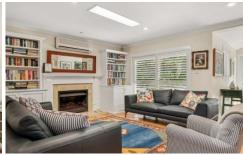

Features of this stunning home include:

\*Formal lounge area with gorgeous feature fireplace leads into the dining area

\*Modern kitchen with stainless steel appliances and ample storage space looks out over the open plan living/meals area