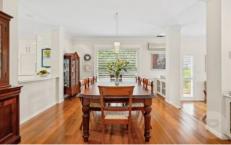

Features of this stunning home include:

\*Formal lounge area with gorgeous feature fireplace leads into the dining area

\*Modern kitchen with stainless steel appliances and ample storage space looks out over the open plan living/meals area