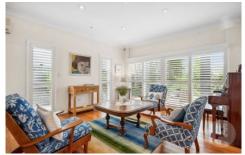

Features of this stunning home include:

\*Formal lounge area with gorgeous feature fireplace leads into the dining area

\*Modern kitchen with stainless steel appliances and ample storage space looks out over the open plan living/meals area