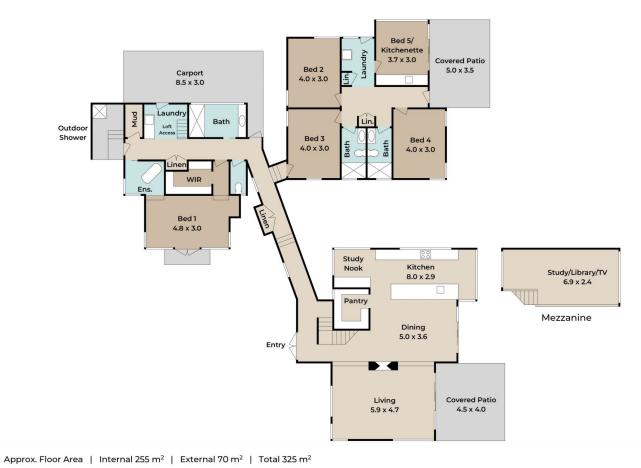

## 98-150 Gap Road Booroobin QLD

Welcome to 98-150 Gap Road - where rural living meets modern comfort and endless possibilities await. This stunning NE facing mountain home offers a unique combination of country living, breathtaking views, rainforest walks and easy access to thriving Maleny. Built in 2015, this signature home was designed by renowned architect Tim Guymer and highlights timber and stone from the property.

Features of the residence include:

\*Open plan living and dining spaces centered on a stone fireplace with pizza oven

\*Beautifully appointed kitchen with large walk-in pantry and generous island bench

\*Mezzanine library, tv room and study nook

\*Master bedroom wing featuring WIR, separate bath, shower, mudroom, laundry and toilet and large storage attic

5 🚐 3 🟪 15 🚘

Price : Contact Agent

Land Size: 16 ha

**View**: https://www.placeproperty.com.au/sale/qld/s