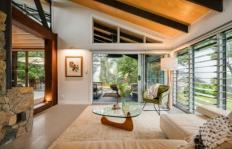

Features of the residence include:

\*Open plan living and dining spaces centered on a stone fireplace with pizza oven

\*Beautifully appointed kitchen with large walk-in pantry and generous island bench

\*Mezzanine library, tv room and study nook