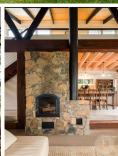

Features of the residence include:

\*Open plan living and dining spaces centered on a stone fireplace with pizza oven

\*Beautifully appointed kitchen with large walk-in pantry and generous island bench

\*Mezzanine library, tv room and study nook