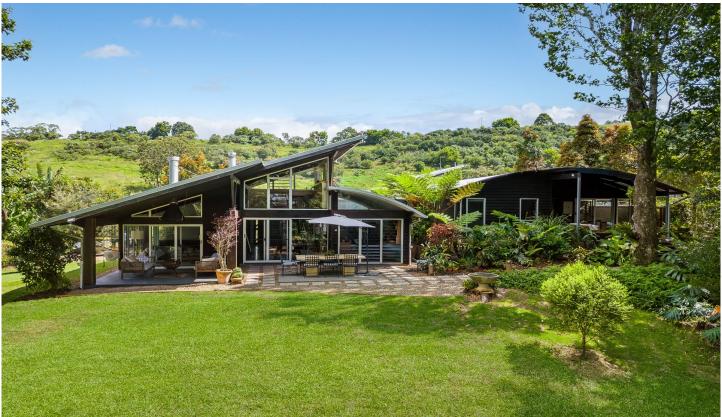

## 98-150 Gap Road Booroobin QLD

Welcome to 98-150 Gap Road - where rural living meets modern comfort and endless possibilities await. This stunning NE facing mountain home offers a unique combination of country living, breathtaking views, rainforest walks and easy access to thriving Maleny. Built in 2015, this signature home was designed by renowned architect Tim Guymer and highlights timber and stone from the property.

Features of the residence include:

\*Open plan living and dining spaces centered on a stone fireplace with pizza oven

\*Beautifully appointed kitchen with large walk-in pantry and generous island bench

\*Mezzanine library, tv room and study nook

\*Master bedroom wing featuring WIR, separate bath, shower, mudroom, laundry and toilet and large storage attic

5 🚐 3 🟪 15 🚘

Price : Contact Agent

Land Size: 16 ha

**View**: https://www.placeproperty.com.au/sale/qld/s