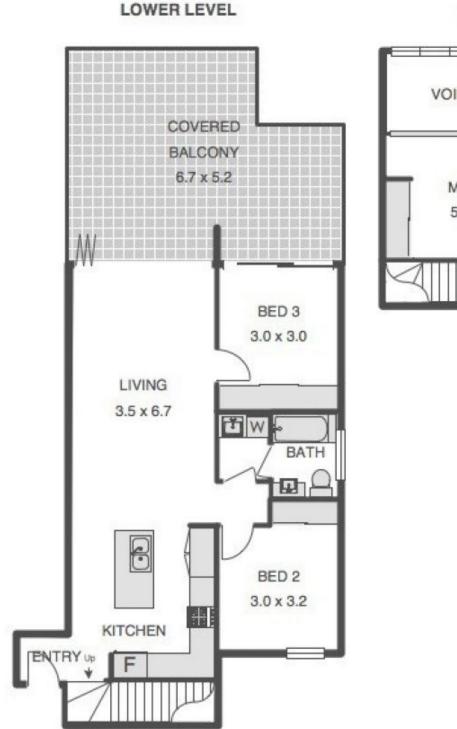

## 3 🛤 2 🚔 2 🚘

Building Size : 135 sqm

View

: https://www.placeproperty.com.au/sale/q ld/city-north/toowong/residential/unit/792 4245

Sam Schmidt 07 3858 0388

UPPER LEVEL

## VOID MASTER 5.1 x 3.2

2 x SECURE CAR SPACES (UNDER)

Q

## 13/27 ELIZABETH ST TOOWONG

APPROX INTERNAL FLOOR AREA 94 sq m APPROX FLOOR AREA INCLUDING EXTERNAL AREA 124 sq m

While every attempt is made to ensure accuracy please note that these plans are only designed to give an approximate indication of layout. All dimensions, scales, angles, location or orientation of doors, walls, windows or any other items is approximate. These plans are for representation purposes only and should not be relied upon for any purpose. No responsibility is taken for any error or mis-statement within this plan.