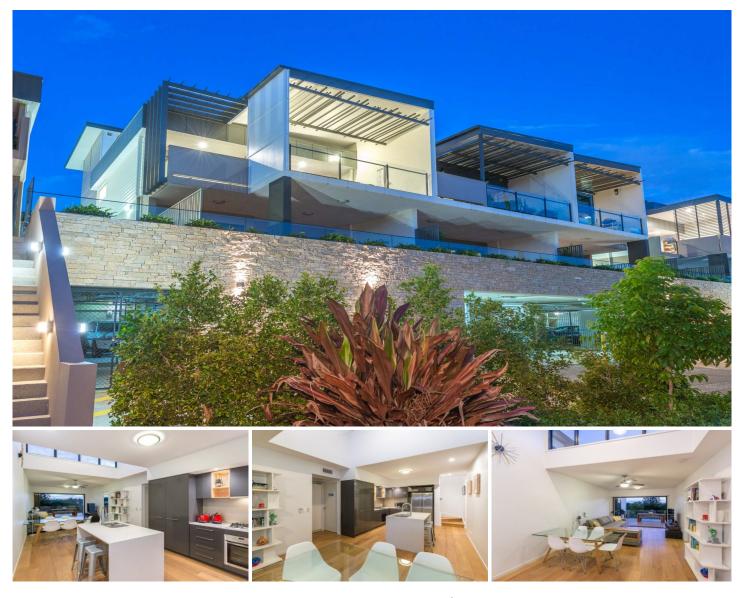

## 13/27-31 Elizabeth Street Toowong QLD

Located in a complex of 18 luxury residences, this light, stylish and contemporary property is perfect for those seeking a convenient and relaxed lifestyle in one of Brisbane's most sought-after inner-city suburbs. Upon entering, you'll immediately notice the light-filled kitchen, dining and lounge area, enhanced by the wide-plank timber flooring and bi-fold doors that create seamless flow to the large 30 sqm terrace.

This home features:

- Open plan living and dining

- Sleek gourmet kitchen with modern Neff appliances, gas cooking and stone benchtops

- Large outdoor, undercover entertainment terrace

- Soaring ceilings with clearstory windows providing natural light and a refined sense of space

- Spacious upper-level master suite with BIR and ensuite

## 3 🛤 2 🚔 2 🚘

Building Size : 135 sqm

View

: https://www.placeproperty.com.au/sale/q ld/city-north/toowong/residential/unit/792 4245

Sam Schmidt 07 3858 0388

UPPER LEVEL