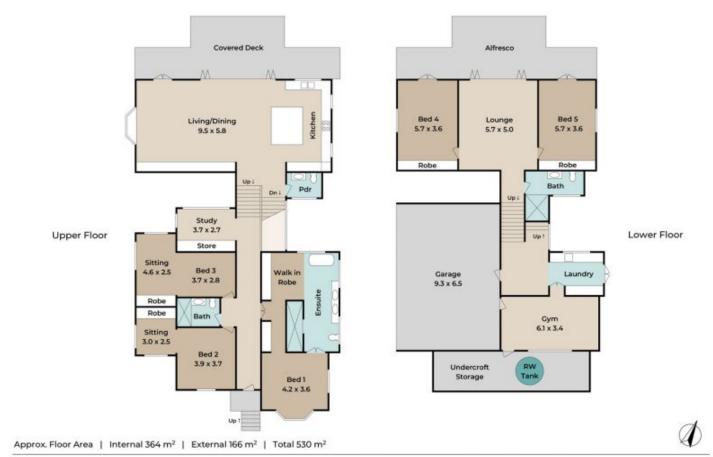

## 61 Northam Avenue Bardon QLD

This expansive family home is sprawled across an impressive 1,012sqm, boasting a prime north-east orientation that overlooks lush bushland and the surrounding districts. The intelligent layout of this stunning split-level residence creates a harmonious setting for both entertaining and private family living. A charming Queenslander façade pays homage to the home's heritage and is complimented by picturesque, landscaped surroundings.

Features of this beautiful residence include:

\*Extensive open plan formal living and dining areas flowing onto a rear deck overlooking the sparkling swimming pool and tranquil leafy outlook

\*State-of-the-art kitchen with stainless steel appliances, built-in coffee machine, ample storage, and a superb Caesarstone benchtop island

5 🛌 3 🟪 3 🚘

Land Size: 1012 sqm

View : https://www.placeproperty.com.au/sale/qld/c

ity-north/bardon/residential/house/7923461

Andrew Degn 07 3858 0330

Unless otherwise stated, all differences are in theses. That amove indicate the upward direction. This plan and information contained within is full distinative purposes only and not guaranteed to be exact. Interested parties should make their own expulses.