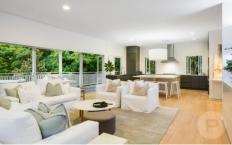

Features of this beautiful residence include:

\*Extensive open plan formal living and dining areas flowing onto a rear deck overlooking the sparkling swimming pool and tranquil leafy outlook

\*State-of-the-art kitchen with stainless steel appliances, built-in coffee machine, ample storage, and a superb Caesarstone benchtop island