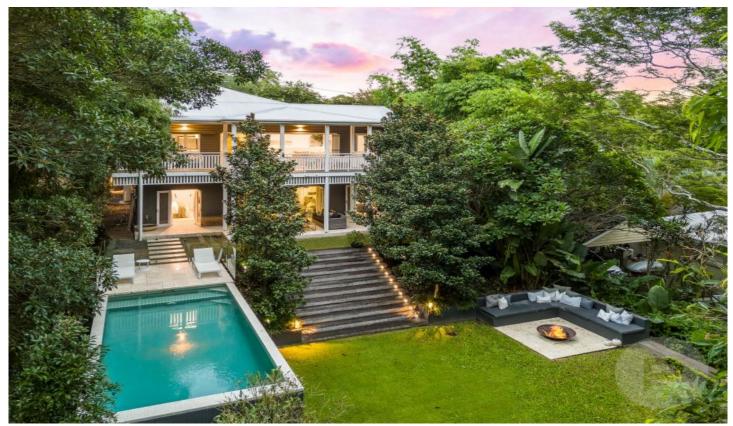

## 61 Northam Avenue Bardon QLD

This expansive family home is sprawled across an impressive 1,012sqm, boasting a prime north-east orientation that overlooks lush bushland and the surrounding districts. The intelligent layout of this stunning split-level residence creates a harmonious setting for both entertaining and private family living. A charming Queenslander façade pays homage to the home's heritage and is complimented by picturesque, landscaped surroundings.

Features of this beautiful residence include:

\*Extensive open plan formal living and dining areas flowing onto a rear deck overlooking the sparkling swimming pool and tranquil leafy outlook

\*State-of-the-art kitchen with stainless steel appliances, built-in coffee machine, ample storage, and a superb Caesarstone benchtop island