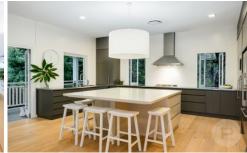

Features of this beautiful residence include:

\*Extensive open plan formal living and dining areas flowing onto a rear deck overlooking the sparkling swimming pool and tranquil leafy outlook

\*State-of-the-art kitchen with stainless steel appliances, built-in coffee machine, ample storage, and a superb Caesarstone benchtop island