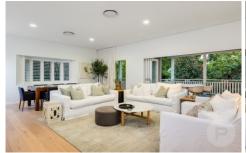

Features of this beautiful residence include:

\*Extensive open plan formal living and dining areas flowing onto a rear deck overlooking the sparkling swimming pool and tranquil leafy outlook

\*State-of-the-art kitchen with stainless steel appliances, built-in coffee machine, ample storage, and a superb Caesarstone benchtop island