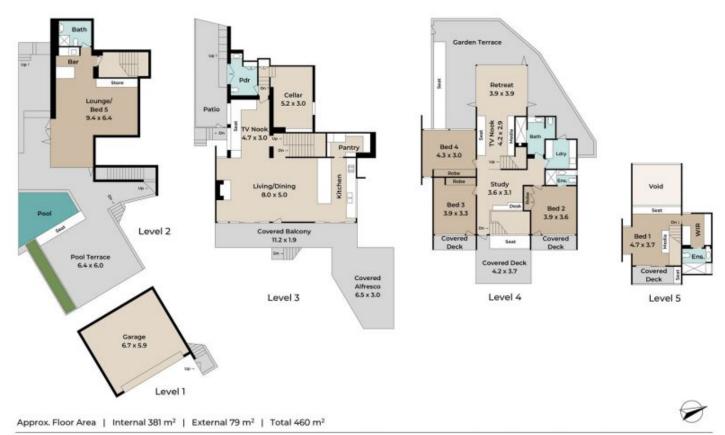

## 89 Outlook Crescent Bardon QLD

Nestled amongst picturesque walking trails and capturing sweeping views of the city skyline, suburbs and mountains, this contemporary bushland retreat is perched atop 842 square meters of serene greenery. Ideal for those seeking a peaceful haven, this property offers a unique blend of tranquility and natural beauty.

This mid-century design blends timeless elegance and contemporary allure. Spanning four stories, this house boasts numerous living and entertaining spaces, a top-floor parents retreat, and a self-contained studio. A generous living and dining space features a cozy fireplace, while the well-appointed Miele kitchen ensures the culinary enthusiast is never far from the elevated entertainer's balcony.

The second floor living area with a double-height void,

5 📭 4 🟪 2 🚘

Price : For Sale Land Size : 842 sqm

View : https://www.placeproperty.com.au/sale/qld/c

ity-north/bardon/residential/house/7897702

Andrew Degn 07 3858 0330