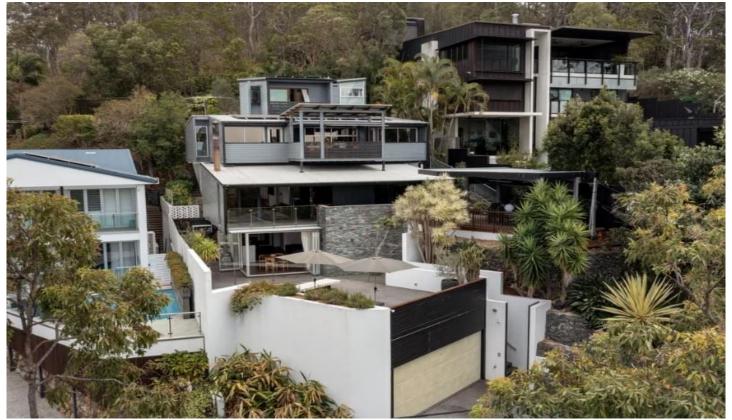

## 89 Outlook Crescent Bardon QLD

Nestled amongst picturesque walking trails and capturing sweeping views of the city skyline, suburbs and mountains, this contemporary bushland retreat is perched atop 842 square meters of serene greenery. Ideal for those seeking a peaceful haven, this property offers a unique blend of tranquility and natural beauty.

This mid-century design blends timeless elegance and contemporary allure. Spanning four stories, this house boasts numerous living and entertaining spaces, a top-floor parents retreat, and a self-contained studio. A generous living and dining space features a cozy fireplace, while the well-appointed Miele kitchen ensures the culinary enthusiast is never far from the elevated entertainer's balcony.