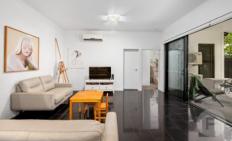

\*Open plan living and dining area opens out to a spacious private balcony

\*Modern kitchen with gas and electric cooking plus an island bench with room for additional seating

\*Generous master bedroom with BIR plus ensuite

\*Second well-sized bedroom with BIR serviced by the modern family bathroom

\*Air conditioning and high ceilings throughout

\*Roof top entertaining area offers incredible city views, outdoor kitchen and stunning lap pool