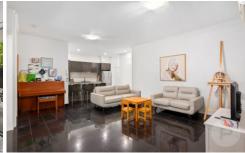

\*Open plan living and dining area opens out to a spacious private balcony

\*Modern kitchen with gas and electric cooking plus an island bench with room for additional seating

\*Generous master bedroom with BIR plus ensuite

\*Second well-sized bedroom with BIR serviced by the modern family bathroom

\*Air conditioning and high ceilings throughout

\*Roof top entertaining area offers incredible city views, outdoor kitchen and stunning lap pool