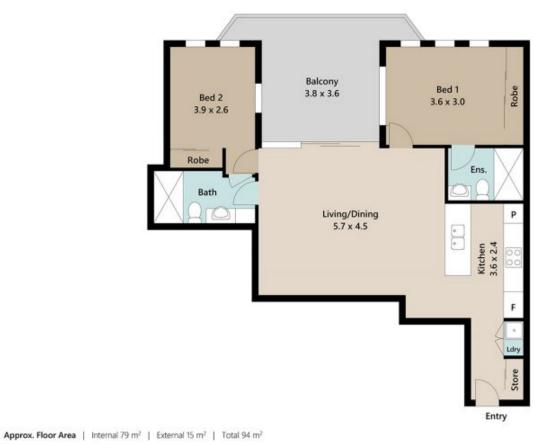

## 104/70-78 Victoria Street West End QLD

This stunning two bedroom apartment offers an open floor plan, modern finishes and high ceilings throughout. Situated in the highly sought-after area of West End, this apartment provides an outstanding opportunity for professional couples, downsizers, first home buyers and investors.

\*Open plan living and dining area opens out to a spacious private balcony

\*Modern kitchen with gas and electric cooking plus an island bench with room for additional seating

\*Generous master bedroom with BIR plus ensuite

\*Second well-sized bedroom with BIR serviced by the modern family bathroom

\*Air conditioning and high ceilings throughout

\*Roof top entertaining area offers incredible city views, outdoor kitchen and stunning lap pool

2 🔄 2 🔓 1 🖨

Price : \$ 665,000 Building Size : 93 sgm

View: https://www.placeproperty.com.au/sale/q

Id/inner-south/west-end/residential/unit/7

879232

Jesse Sherring 07 3858 0388

UNLESS OTHERWISE STATIO, ALL DIAGHISONS ARE IN VETRES. THIS PLAN AND INFORMATION CONTAINED WITHING FOR ILLIGITATIVE PLAPOSES ONLY AND NOT GUARANTIED TO BE EXACT. INTERESTIC PARTIES SHOULD WARE THEIR CHIN ENCLIPRES.