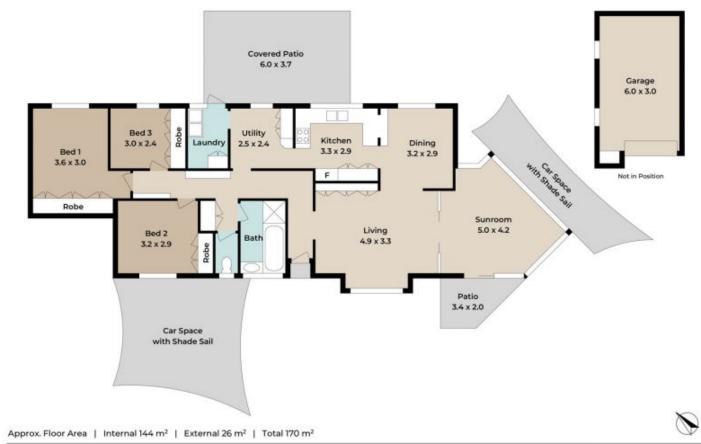

The existing home features 3 well-sized bedrooms with BIR, timber floors, a family bathroom, spacious loungeroom/dining area, a functional kitchen with ample storage space plus a laundry. There are also ceiling fans and split systems throughout. Outside is a garage with room for one vehicle plus storage plus two off-street car spaces.