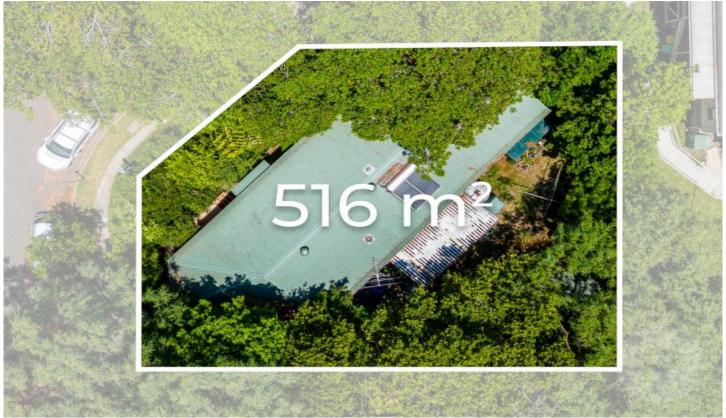

Situated in an enviable location, with Ithaca Creek State School right on your doorstep and Paddington's many restaurants and cafes within walking distance, this home is

3 📭 1 🔓 2 😭

**Price** : \$ 1,010,000 **Land Size** : 516 sgm