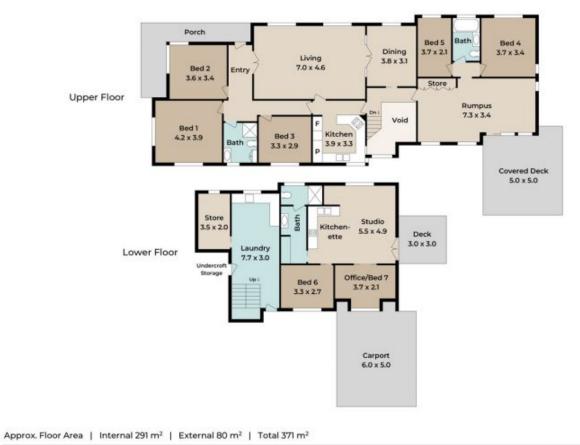

Spanning over two spacious levels and offering exceptional versatility with its superbly zoned spaces and entertaining options, this is the one you've been waiting for. With a great floorplan the home caters well for the changing needs of a growing family.

## 7 🛤 3 🚔 2 🚘

| Price     | : \$ 1,700,000                                |
|-----------|-----------------------------------------------|
| Land Size | : 698 sqm                                     |
| View      | : https://www.placeproperty.com.au/sale/qld/c |
|           | ity-north/bardon/residential/house/7817411    |