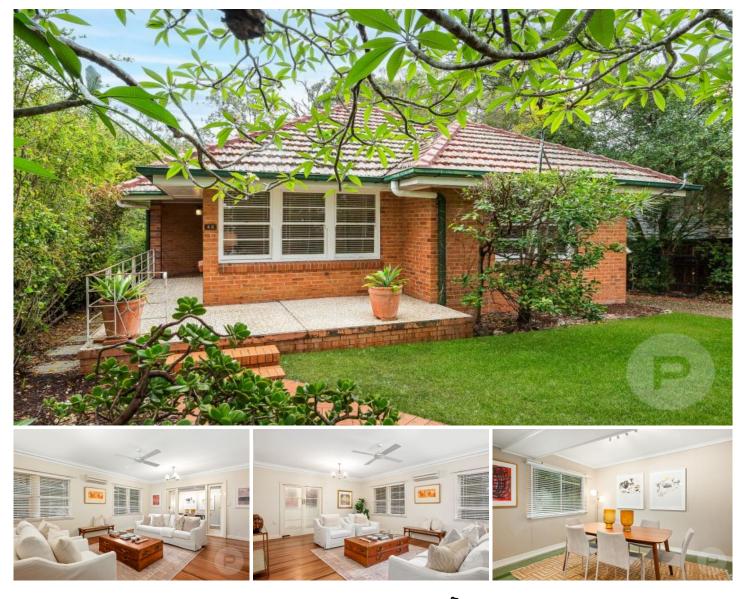

## 43 Stuartholme Road Bardon QLD

Behind its discreet street presence and leafy surrounds and exuding extraordinary privacy, this family home introduces you to an enchanting haven in a world of its own, far removed from the hustle and bustle of city life.

Spanning over two spacious levels and offering exceptional versatility with its superbly zoned spaces and entertaining options, this is the one you've been waiting for. With a great floorplan the home caters well for the changing needs of a growing family.

Comprising of formal and informal living/dining spaces, a large kitchen and a private entertainment deck out the back. With traditional features throughout including high ceilings, polished wooden floors and an abundance of traditional sash windows that allows beautiful breezes to flow in plus natural light to filter through.