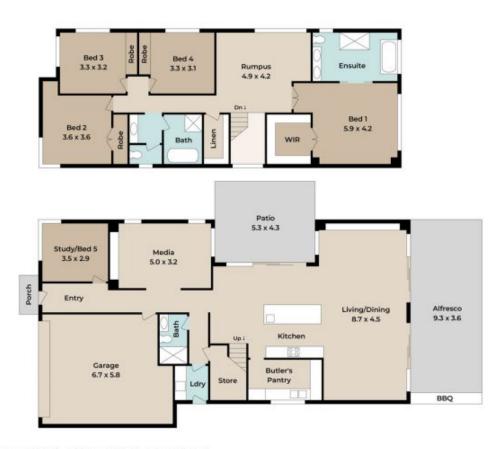

## 4 Arbour Street Sherwood QLD

Located within exclusive 'Arbour Reach', built to impeccable standards, this exquisite architecturally designed home has it all, boasting refined interiors, a sparkling in-ground pool & excellent street appeal.

5 **2** 3 **2** 2

Price : \$ 1,900,000 Land Size : 458 sgm

View : https://www.placeproperty.com.au/sale/qld/s

outhside/sherwood/residential/house/78090

Andrew Degn 07 3858 0330

Approx. Floor Area | Internal 295 m² | External 60 m² | Total 355 m²