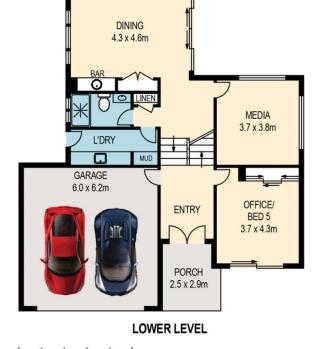

## SCALE (METRES)

**25 MONOPLANE STREET** 

POOL

ALFRESCO 7.7 x 4.0m

LIVING

5.3 x 4.9m

**KITCHEN** 8

8000