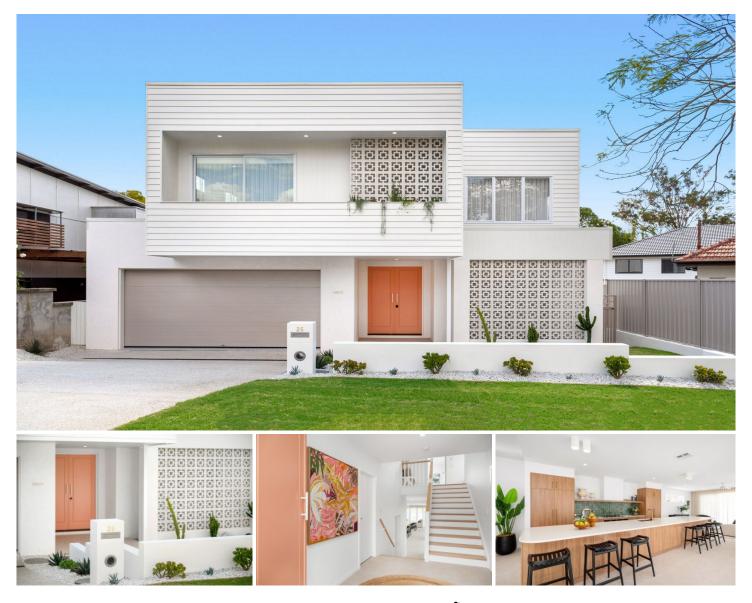

## 25 Monoplane Street Ashgrove QLD

Welcome to 'Oasis'. Situated in the blue-chip suburb of Ashgrove, this newly built family home showcases the perfect blend of open plan living combined with a luxurious and light-filled resort style feel. Constructed to the highest standards by award-winning 'Activates Construction' with a cleverly designed floorplan, this home will take your breath away from the moment you walk through the front door.

## Ground floor features:

\*Open plan living, kitchen and dining area filled with gorgeous natural light

\*Gorgeous kitchen with beautiful feature tiles, timber cabinetry, integrated appliances including a fridge/freezer, dishwasher, double oven plus a huge island bench

\*Separate bar area with Vintec wine storage cabinet - perfect for afternoon drinks

\*Large living space opens out onto a large covered alfresco