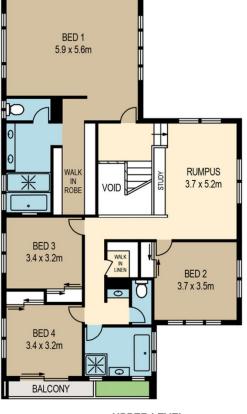

nt door.

## Ground floor features:

\*Open plan living, kitchen and dining area filled with gorgeous natural light

\*Gorgeous kitchen with beautiful feature tiles, timber cabinetry, integrated appliances including a fridge/freezer, dishwasher, double oven plus a huge island bench

\*Separate bar area with Vintec wine storage cabinet - perfect for afternoon drinks

\*Large living space opens out onto a large covered alfresco

## 5 🛤 3 🚔 2 🚘

- **Price** : \$ 2,800,000
- Land Siz View
- Land Size : 621 sqm
  - - : https://www.placeproperty.com.au/sale/qld/c ity-north/ashgrove/residential/house/778743 5



Andrew Degn 07 3858 0330

Created by RealScope© www.realscope.com.au

## SCALE (METRES)

**25 MONOPLANE STREET** 





POOL

ALFRESCO 7.7 x 4.0m

LIVING

5.3 x 4.9m

**KITCHEN** 8

8000



. . . . .

UPPER LEVEL

internal 342sqm

total 385sqm

external 43sqm