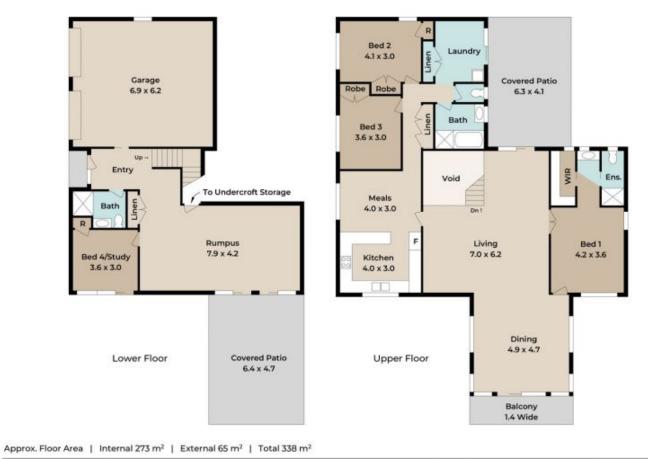

Features of the home include:

- \*Light filled open plan living and dining open out onto two separate balconies with tranquil leafy views
- \*Kitchen with ample bench space, storage and stainless steel appliances
- \*Adjoining meals area/secondary dining space
- \*Generous main bedroom features a WIR and ensuite
- \*Two further bedrooms with BIR are serviced by a family bathroom with separate toilet
- \*Laundry room plus two linen cupboards for storage
- \*Downstairs features a large rumpus room a perfect play

4 🖰 3 🔓 2 😭

Land Size: 3842 sqm

View : https://www.placeproperty.com.au/sale/qld/c

ity-north/bardon/residential/house/7776863

Andrew Degn 07 3858 0330

White optioning states, all dimensions are in termine. Star amove, indicate the upward direction. This plan and information contained within is for illustrative purposes only and not quaranteed to be exact, interested purpos should make their own enquiries.