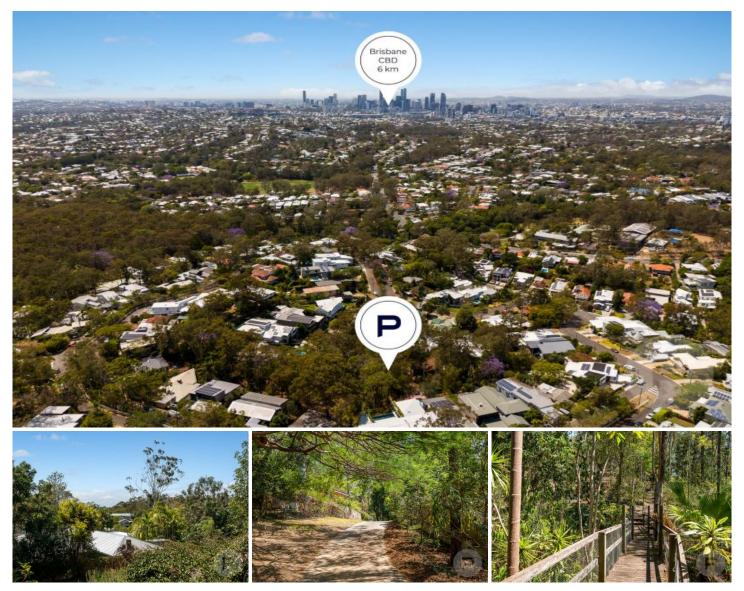

## 134 Outlook Crescent Bardon QLD

A once in a lifetime opportunity to purchase a significant landholding in the heart of Bardon. Located in an incredibly prestigious street and set amongst a magnificent private rainforest setting. Subdivision potential (Subject to Council Approval).

4 🖰 3 🔓 2 😭

Land Size: 3842 sqm

View : https://www.placeproperty.com.au/sale/qld/c

ity-north/bardon/residential/house/7776863

Andrew Degn 07 3858 0330

White optioning states, all dimensions are in termine. Star amove, indicate the upward direction. This plan and information contained within is for illustrative purposes only and not quaranteed to be exact, interested purpos should make their own enquiries.