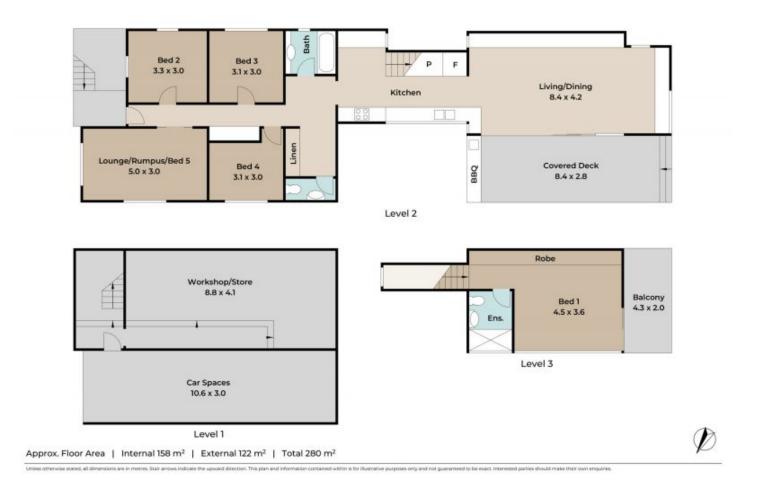

## 4 🛤 2 🚔 5 🚘

- Land Size : 405 sqm
  - : https://www.placeproperty.com.au/sale/qld/c ity-north/paddington/residential/house/7658 002

View

Andrew Degn 07 3858 0330