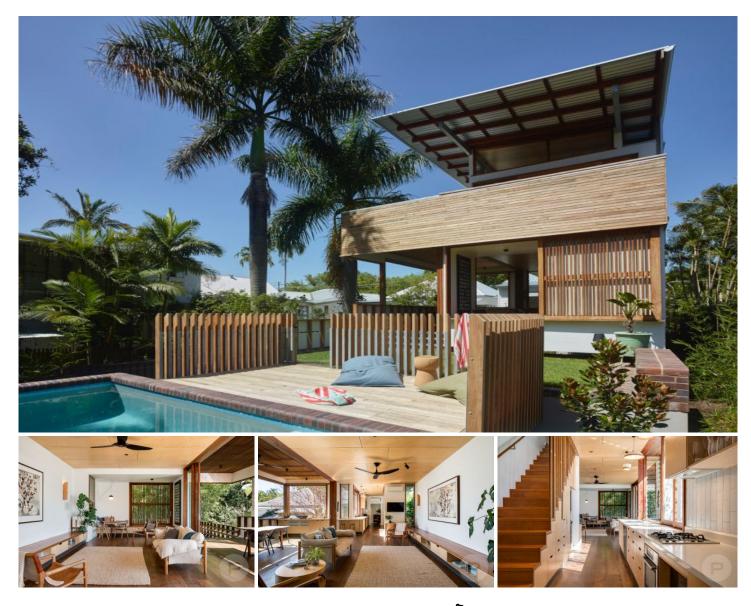

## 17 Bayswater Street Paddington QLD

Located in the vibrant suburb of Rosalie, this family home is on the market for the first time in over 20 years. Meticulously renovated in 2016 by renowned architect Matt Kennedy of Arcke, the "Rosalie Plinth House" emanates a resort-like vibe, just 10 minutes from the city.

The heritage of the original and charming cottage continues to be honoured while the extension has infused the house with modern design elements to create a home that seamlessly blends indoor and outdoor living.

The magic lies in the creation of a captivating garden level, raised two meters above the ground at the rear of the block. By elevating the cottage and adding a two-level extension, Arcke achieved a perfect fusion of contemporary design and timeless elegance. Picture yourself relaxing in the inviting living areas that effortlessly flow onto an