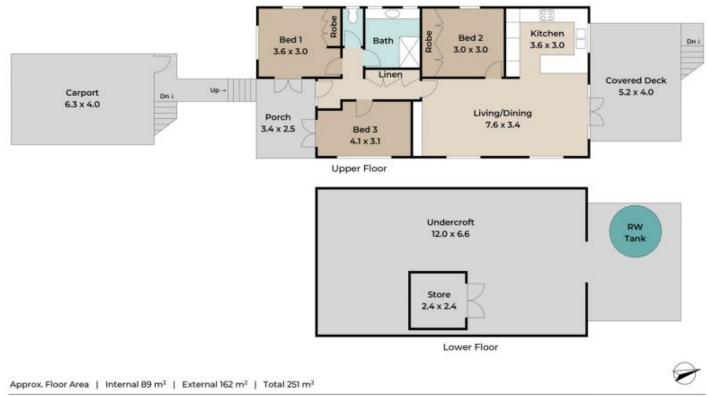

Step inside this charming home and be greeted by a spacious open plan living area, polished timber floors, VJ walls, and large windows that seamlessly flow to the private north-facing back deck. It provides the perfect lifestyle combination, bathed in year-round natural light. Two bedrooms are fitted with BIRs. Air-conditioning in the lounge and main bedroom ensures extra comfort during hot summer days, while ceiling fans throughout enhance air circulation. There's a light and airy third bedroom, a good-sized family bathroom with laundry space and separate toilet.

## 3 🎮 1 🚰 1 🚘

- Land Size : 354 sqm
  - : https://www.placeproperty.com.au/sale/qld/c ity-north/paddington/residential/house/7641 645

View

Andrew Degn 07 3858 0330

https://www.placeproperty.com.au

musterville stated, all dimensions are in species. Stat arrows indicate the upward direction. This plan and arrows and out and arrows indicate the species and and species and and not guaranteed to be exact. Interested parties should make their own encasis