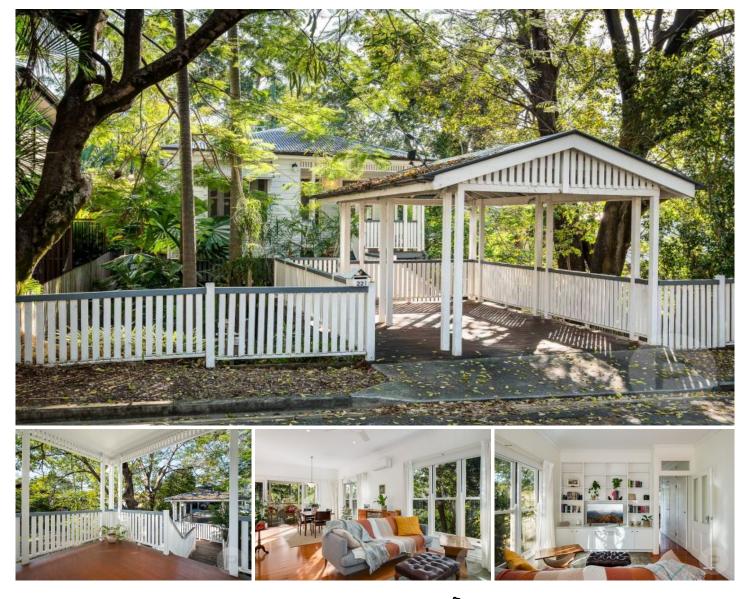

## 22 Evelyn Street Paddington QLD

Welcome to living in the heart of Paddington, where charm meets convenience! This Queenslander cottage is nestled in a serene, leafy street that offers tranquility and privacy. With its prime location and enticing features, this property is sure to capture your heart.

Step inside this charming home and be greeted by a spacious open plan living area, polished timber floors, VJ walls, and large windows that seamlessly flow to the private north-facing back deck. It provides the perfect lifestyle combination, bathed in year-round natural light. Two bedrooms are fitted with BIRs. Air-conditioning in the lounge and main bedroom ensures extra comfort during hot summer days, while ceiling fans throughout enhance air circulation. There's a light and airy third bedroom, a good-sized family bathroom with laundry space and separate toilet.

## 3 🎮 1 🚰 1 🚘

- Land Size : 354 sqm
  - : https://www.placeproperty.com.au/sale/qld/c ity-north/paddington/residential/house/7641 645

View

Andrew Degn 07 3858 0330

https://www.placeproperty.com.au

musterville stated, all dimensions are in species. Stat arrows indicate the upward direction. This plan and arrows and out and arrows indicate the species and and species and and not guaranteed to be exact. Interested parties should make their own encasis