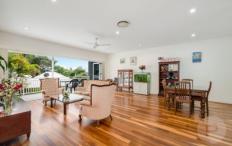

## Features include:

- \*Beautifully designed modern 3 level townhouse with 290m2 of living space
- \*Spacious open plan living and dining space filled with natural light
- \*Adjoining deck with leafy district views perfect for entertaining
- \*Large open plan gourmet kitchen with modern appliances adjoining a spacious paved courtyard ideal for your morning coffee
- \*Upstairs features the main bedroom with WIR and ensuite
- \*Two further bedrooms with BIR are serviced by the family