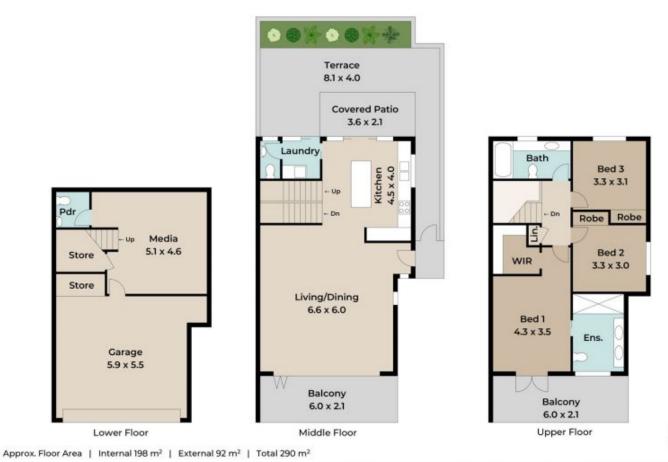

## 3/36 Belleview Parade Paddington QLD

This gorgeous tri-level townhouse provides a rare opportunity to move into one of Brisbane's best lifestyle areas in Paddington. Incredibly well presented with low maintenance living, this is an opportunity not to be missed!

## Features include:

- \*Beautifully designed modern 3 level townhouse with 290m2 of living space
- \*Spacious open plan living and dining space filled with natural light
- \*Adjoining deck with leafy district views perfect for entertaining
- \*Large open plan gourmet kitchen with modern appliances adjoining a spacious paved courtyard ideal for your morning coffee
- \*Upstairs features the main bedroom with WIR and ensuite
- \*Two further bedrooms with BIR are serviced by the family

3 2 2 2

Land Size : 271 sqm

View : https://www.placeproperty.com.au/sale/qld/c

ity-north/paddington/residential/townhouse/7

631050

Sam Schmidt 07 3858 0388

Meas coherence stages, all differences are in mores. Tala amove indicate the upward direction. This plan and information contained within is for illustrative purpose only and not guaranteed to be exact. Interested parties should make their own enquience