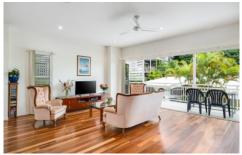

## Features include:

- \*Beautifully designed modern 3 level townhouse with 290m2 of living space
- \*Spacious open plan living and dining space filled with natural light
- \*Adjoining deck with leafy district views perfect for entertaining
- \*Large open plan gourmet kitchen with modern appliances adjoining a spacious paved courtyard ideal for your morning coffee
- \*Upstairs features the main bedroom with WIR and ensuite
- \*Two further bedrooms with BIR are serviced by the family