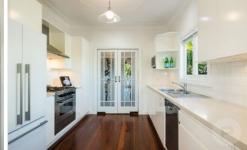

\*Beautifully appointed kitchen with stainless steel appliances, plenty of bench space, storage and adjoins the dining room

\*Spacious master bedroom features ensuite and WIR opens out onto a private rear deck overlooking the backyard