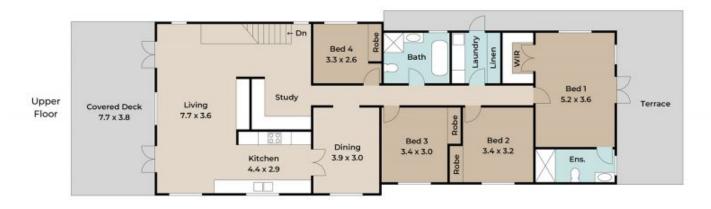

\*Gorgeous original features including hardwood timber floors, leadlight doors and ornate ceilings throughout

\*Spacious light filled living room opens out onto a huge entertainers deck overlooking the leafy Jubilee Park

\*Beautifully appointed kitchen with stainless steel appliances, plenty of bench space, storage and adjoins the dining room

\*Spacious master bedroom features ensuite and WIR opens out onto a private rear deck overlooking the backyard

\*Three further well-sized bedrooms all with BIR are serviced by the family bathroom

4 🕮 2 📛 3 🖨

Land Size: 407 sqm

**View**: https://www.placeproperty.com.au/sale/qld/c ity-north/bardon/residential/house/7585045