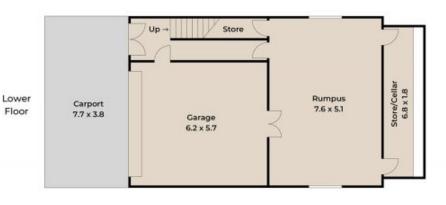

\*Three further well-sized bedrooms all with BIR are serviced by the family bathroom

4 🕮 2 📛 3 🖨

Land Size: 407 sqm

**View**: https://www.placeproperty.com.au/sale/qld/c ity-north/bardon/residential/house/7585045