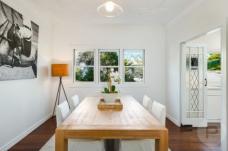

\*Beautifully appointed kitchen with stainless steel appliances, plenty of bench space, storage and adjoins the dining room

\*Spacious master bedroom features ensuite and WIR opens out onto a private rear deck overlooking the backyard