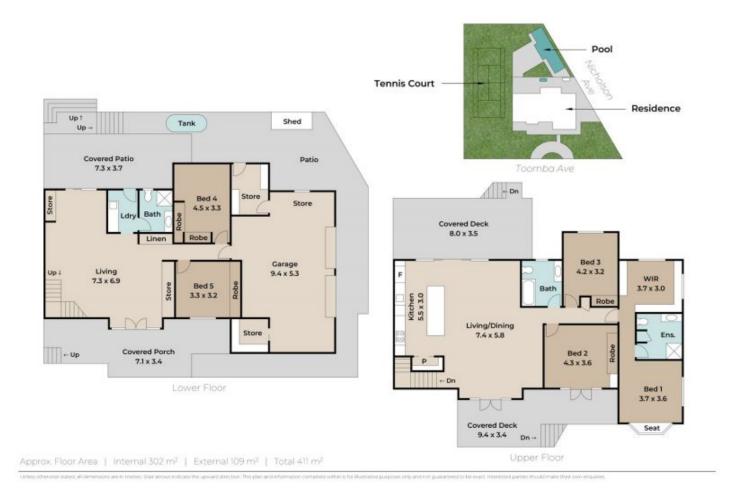

## 42 Toomba Avenue Ashgrove QLD

A rare opportunity has presented itself, with a substantial 1,156m2 allotment available in the highly desirable suburb of Ashgrove.

With a large traditional Ashgrovian home sitting on 692m2, and a vacant allotment sitting on a flat 455m2 (proposed). Purchase the house on 692m2 only if a large block is not for you.

Alternatively, you can live in a beautiful updated Queenslander and live in your own private paradise with a solar heated pool and flood-lit tennis court. The home features beautiful north-south aspect that has been comprehensively renovated with with modern updates throughout.