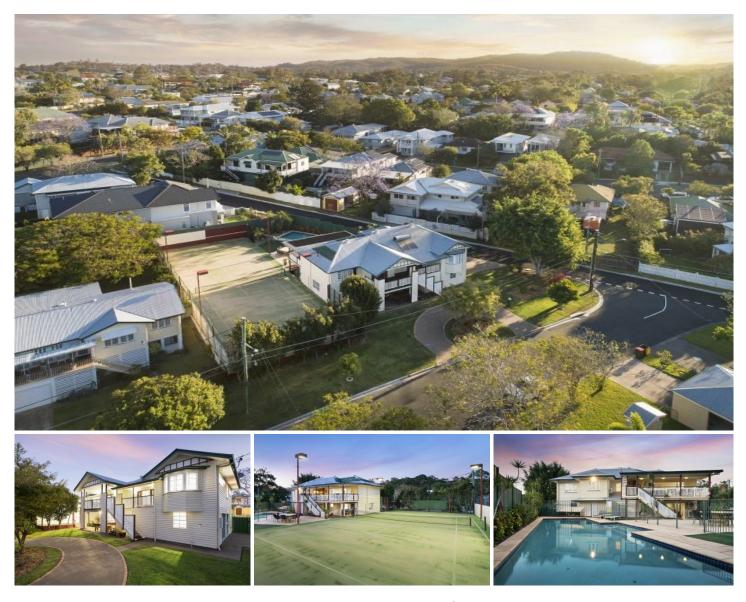

## 42 Toomba Avenue Ashgrove QLD

A rare opportunity has presented itself, with a substantial 1,156m2 allotment available in the highly desirable suburb of Ashgrove.

With a large traditional Ashgrovian home sitting on 692m2, and a vacant allotment sitting on a flat 455m2 (proposed). Purchase the house on 692m2 only if a large block is not for you.

Alternatively, you can live in a beautiful updated Queenslander and live in your own private paradise with a solar heated pool and flood-lit tennis court. The home features beautiful north-south aspect that has been comprehensively renovated with with modern updates throughout.