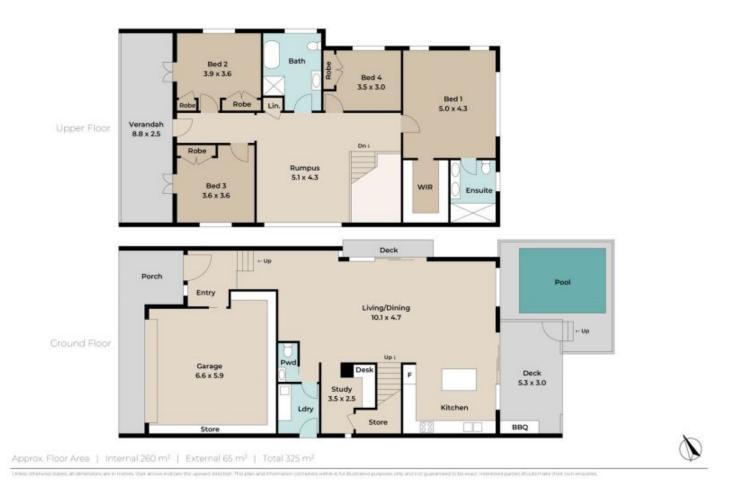

## 4 🛤 2 🚔 3 🚘

- Land Size : 415 sqm
  - : https://www.placeproperty.com.au/sale/qld/c ity-north/paddington/residential/house/7228 224

View

Andrew Degn 07 3858 0330