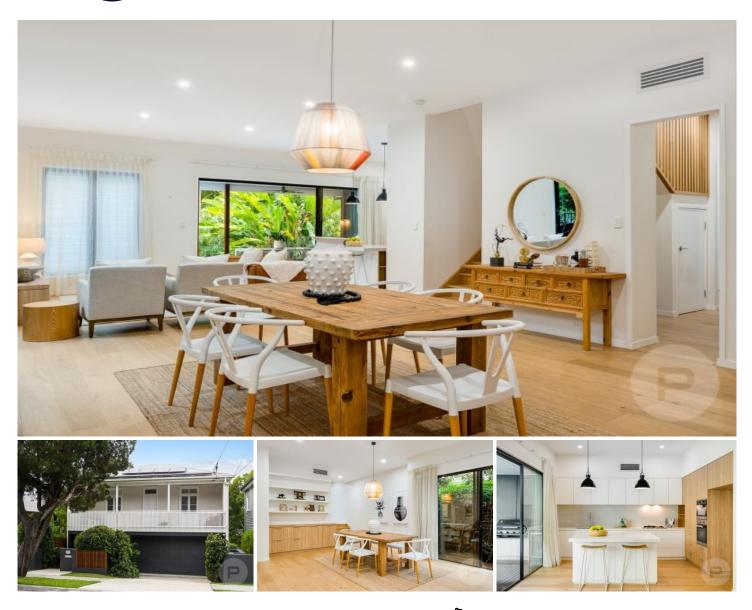

## 53 Stevenson Street Paddington QLD

Located in the Rosalie precinct, this light and bright luxury home has all of Paddington's most highly desired amenities in close proximity. This well-designed home is ideal for family life and entertaining with open plan living, kitchen and dining that opens out onto the rear deck with an outdoor kitchen and BBQ overlooking the glistening pool. Nestled amongst luscious greenery providing absolute privacy and security, the rear garden is the perfect oasis for children and pets.

The home welcomes you with a sleek, leafy entry way, opening to the ground level, adjacent to the double lock-up garage. Once inside you will see the exquisite attention to detail throughout this home. From stone benchtops and splash-backs, breakfast bar and Miele appliances in the kitchen, to the high ceilings, restored original features and expertly crafted wide panelled oak timber floors throughout.