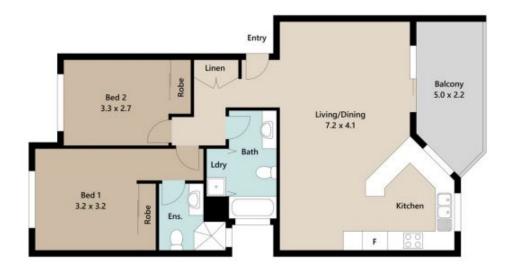

\*Open plan kitchen, living and dining room are filled with natural light and offer sweeping district views off the adjoining balcony

\*Kitchen features ample storage and bench space

\*Master bedroom is well sized with built-in robes and private ensuite

\*An additional bedroom offers a built-in robe and is serviced by the family bathroom

\*Remote controlled garage features parking for 2 cars with ample storage space

2 🕒 2 🔓 2 😭

Building Size: 135 sqm

View

: https://www.placeproperty.com.au/sale/q Id/city-north/paddington/residential/unit/7

205081

**Andrew Degn** 07 3858 0330

Approx. Area | Internal 81 m² | Garage 43 m² | Balcony 11 m² | Total 135 m²

UNLISS CTHERMS STAND, ALL DIMENSION HE REMETRE, THE REAL AND RECORMAND HONOR WISHING FOR LILLSTRATING REPOSES CHLY MICHAEL SHARMED TO BE EARCH ANTERSTED FARTES SHOULD HAVE THERE OWN INCIDENCE.