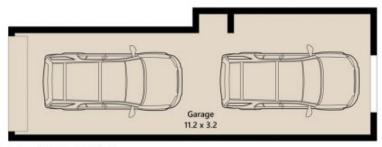

\*An additional bedroom offers a built-in robe and is serviced by the family bathroom

\*Remote controlled garage features parking for 2 cars with ample storage space

2 🕒 2 🔓 2 😭

Building Size: 135 sqm

View

: https://www.placeproperty.com.au/sale/q Id/city-north/paddington/residential/unit/7

205081

**Andrew Degn** 07 3858 0330

Approx. Area | Internal 81 m² | Garage 43 m² | Balcony 11 m² | Total 135 m²

UNLISS CTHERMS STAND, ALL DIMENSION HE REMETRE, THE REAL AND RECORMAND HONOR WISHING FOR LILLSTRATING REPOSES CHLY MICHAEL SHARMED TO BE EARCH ANTERSTED FARTES SHOULD HAVE THERE OWN INCIDENCE.