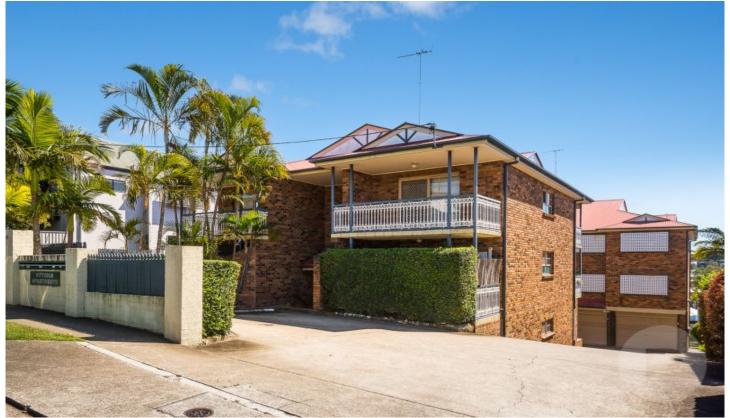

## 6/215 Baroona Road Paddington QLD

Perched in an elevated position with stunning views of the city skyline and leafy Paddington, this light and bright apartment is set on the top level of the boutique Vittoria Apartment complex, which comprises only 6 units. Capturing fresh breezes and an abundance of natural light, this property is only four kilometres from the CBD.

\*Open plan kitchen, living and dining room are filled with natural light and offer sweeping district views off the adjoining balcony

\*Kitchen features ample storage and bench space

\*Master bedroom is well sized with built-in robes and private ensuite

\*An additional bedroom offers a built-in robe and is serviced by the family bathroom

\*Remote controlled garage features parking for 2 cars with ample storage space

2 🕒 2 🔓 2 😭

Building Size: 135 sqm

View