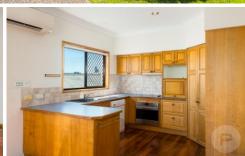

\*Bright, light-filled open plan living and dining seamlessly flow onto the back deck

\*Generous undercover deck provides a leafy outlook and sweeping district views

\*The kitchen has great bones and offers ample storage and bench space