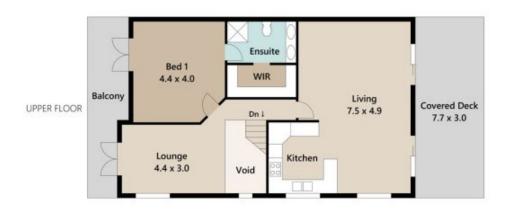

\*Bright, light-filled open plan living and dining seamlessly flow onto the back deck

\*Generous undercover deck provides a leafy outlook and sweeping district views

\*The kitchen has great bones and offers ample storage and bench space

\*A separate living room upstairs opens out the front balcony with captivating city views

\*Master bedroom opens out to the front balcony and offers a private ensuite plus walk-in robe

4 🕮 2 🟪 1 🗬

**Building Size**: 201 sqm **Land Size**: 374 sqm

View : https://v

: https://www.placeproperty.com.au/sale/q ld/city-north/paddington/residential/hous e/7172439

Andrew Degn 07 3858 0330

Approx. Floor Area | Internal 204 m² | External 56 m² | Total 260 m²