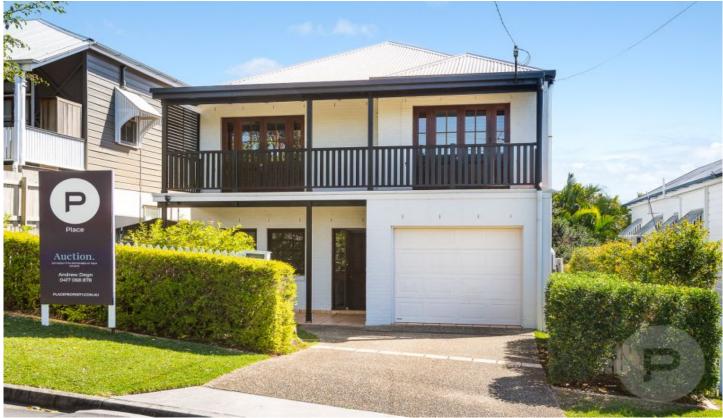

## 41 Tooth Avenue Paddington QLD

Boasting a quiet, elevated position in Paddington and surrounded by some of Brisbane's best homes a golden opportunity awaits for the astute buyer or savvy investor. Offering beautiful, polished timber floors, open plan living plus stunning city and district views this your chance to secure a prime piece of inner-city real estate.

\*A separate living room upstairs opens out the front balcony with captivating city views

\*Master bedroom opens out to the front balcony and offers a private ensuite plus walk-in robe

4 🕮 2 🟪 1 🗬

**Building Size**: 201 sqm **Land Size**: 374 sqm