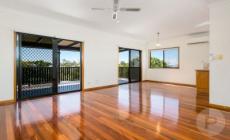

\*Bright, light-filled open plan living and dining seamlessly flow onto the back deck

\*Generous undercover deck provides a leafy outlook and sweeping district views

\*The kitchen has great bones and offers ample storage and bench space

\*A separate living room upstairs opens out the front balcony with captivating city views

\*Master bedroom opens out to the front balcony and offers a private ensuite plus walk-in robe

4 🕮 2 🟪 1 🗬

**Building Size**: 201 sqm **Land Size**: 374 sqm