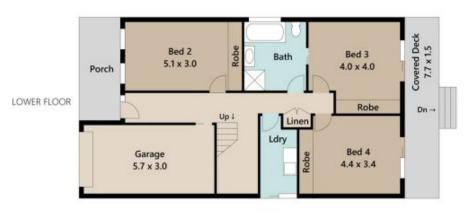

\*Bright, light-filled open plan living and dining seamlessly flow onto the back deck

\*Generous undercover deck provides a leafy outlook and sweeping district views

\*The kitchen has great bones and offers ample storage and bench space

\*A separate living room upstairs opens out the front balcony with captivating city views

\*Master bedroom opens out to the front balcony and offers a private ensuite plus walk-in robe

4 🕮 2 🟪 1 🗬

**Building Size**: 201 sqm **Land Size**: 374 sqm

View : https://v

: https://www.placeproperty.com.au/sale/q ld/city-north/paddington/residential/hous e/7172439

Andrew Degn 07 3858 0330

Approx. Floor Area | Internal 204 m² | External 56 m² | Total 260 m²