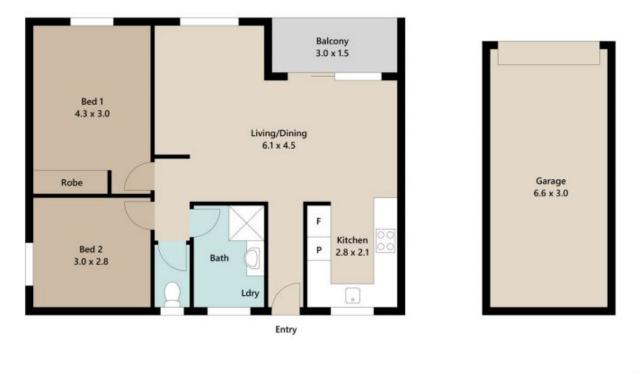

## 2 🎮 1 🚰 1 🚘

Land Size : 88 sqm View : https://w

: https://www.placeproperty.com.au/sale/qld/c ity-north/toowong/residential/unit/6820816

Jesse Sherring 07 3858 0388

Approx. Floor Area | Internal 87 m<sup>2</sup> | External 5 m<sup>2</sup> | Total 92 m<sup>2</sup>

UNLESS OTHERWISE STATES, ALL DIMINIOUS ARE IN METRES. THIS FLAN AND INFORMATION CONTAINED WITHIN IS FOR LILLISTRATIVE PURPORES ON Y AND INCE GUARANTEED TO BE EXACT. INTERESTIC PARTIES SHOLD MAKE THER OWN INQUIRES.