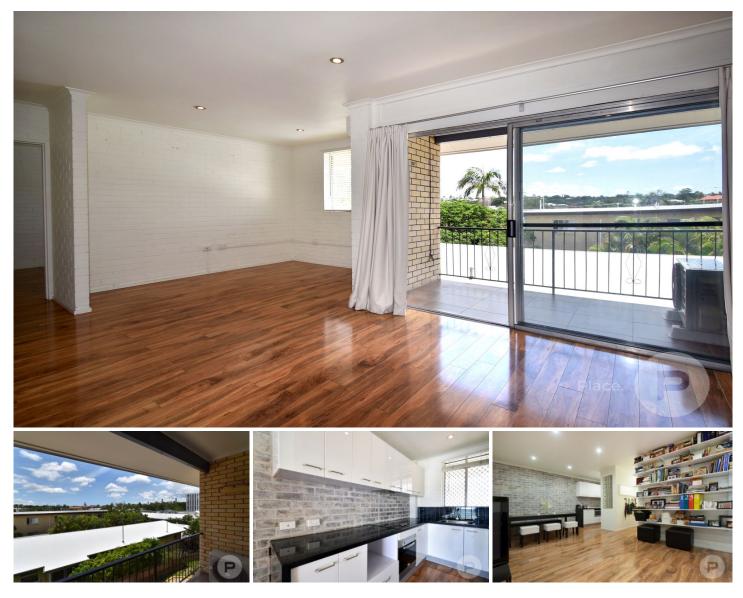

4/14 Jephson Street Toowong QLD

Perfectly located in one of Brisbane's most desired inner-living areas of Toowong this two-bedroom apartment is a stone's throw away from Toowong Village, Parklands and public transport. This renovated apartment is perfect for the first homeowner, downsizer or savvy investor.

\*Open plan, air-conditioned living and dining room

\*Two good-sized bedrooms serviced by a modern bathroom

\*Modern kitchen provides ample storage and bench space \*Private, undercover balcony provides city glimpses and district views

\*Secure, single lock up car accommodation

Well looked after, this property is move-in ready and is the perfect combination of location and lifestyle.