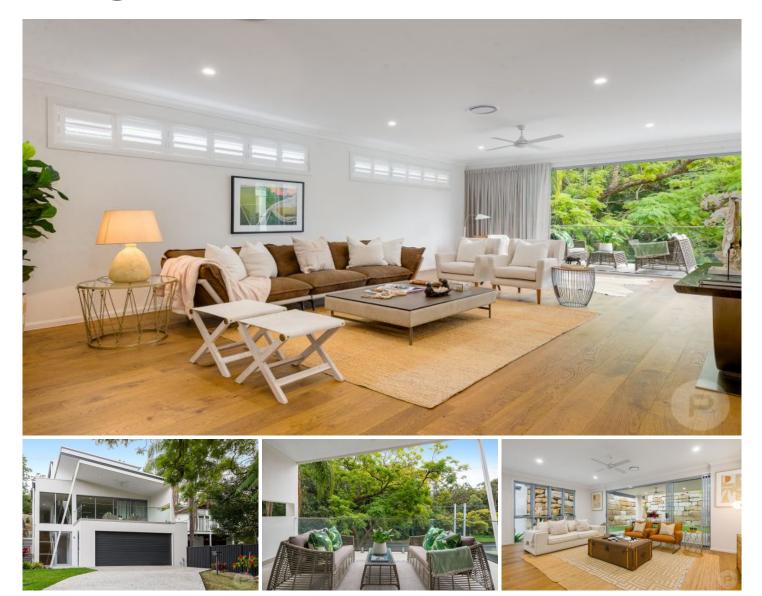

## 33A Sixth Avenue St Lucia QLD

Situated in a quiet street, this brand new family home sits in a commanding position and takes full advantage of its secluded setting and the exclusive leafy surrounds. Thoughtfully designed with quality finishes throughout, high ceilings and multi-storey windows the interior is flooded with natural light and provides aspects of native bushland from every angle.

\*The over-sized living room opens out to the undercover entertaining area and low maintenance backyard

\*The dining room flows onto a private alfresco - great for entertaining

\*A separate family room opens onto the front balcony and overlooks the leafy surrounds

\*Modern kitchen with large walk-in pantry and stylish island bench with additional seating

\*Large master-suite with double door entry offers a modern