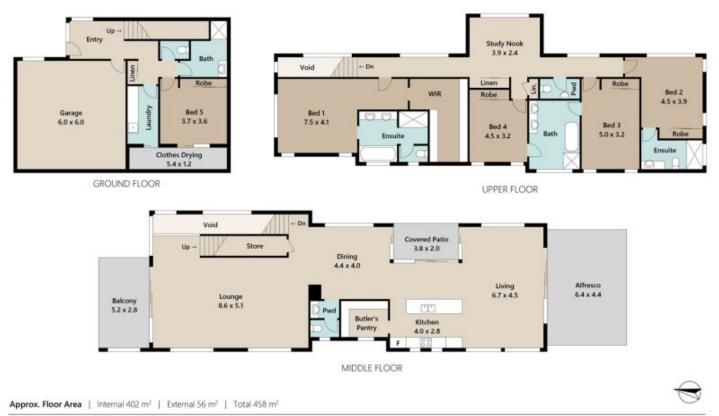

## 5 🛤 3 🚔 2 🚘

Land Size : 473 sqm

View

: https://www.placeproperty.com.au/sale/qld/c ity-north/st-lucia/residential/house/6559457

Andrew Degn 07 3858 0330

URLESS OTHERWIS STATED, ALL DIMENSIONS ARE IN METRICS. THIS PLAN AND INFORMATION CONTINUED WITHIN & LOR LLIDTRATIVE PLAPOSIS CIRLY AND NOT GUARANTEED TO BE EXECT. INTERISTED PARTIES INOLD MARE THEIR COMMINICATION CONTINUED WITHIN & LOR LLIDTRATIVE PLAPOSIS CIRLY AND INCLUDENT.