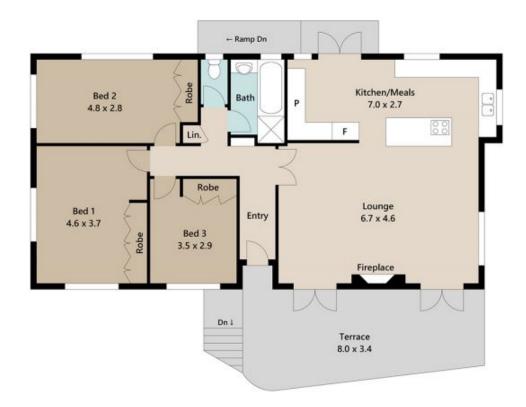

\*Large open living room with original fireplace leading onto the balcony offering blistering city views

\*Modern kitchen with stainless steel appliances, generous bench space and electric stove top

\*Master bedroom offers a very large wardrobe with ample storage space

\*Two extra bedrooms all with built-in robes, serviced by the family bathroom

\*Low maintenance backyard with lush Frangipani trees surrounding the yard from front to back \*Single lock up car

Andrew Degn 07 3858 0330

Approx. Floor Area | Internal 130 m<sup>2</sup> | External 35 m<sup>2</sup> | Total 165 m<sup>2</sup>

UNLESS OTHERWISE STATUD, ALL DANHIGONS, ARE IN METRES. THIS FLAW AND INFORMATION CONTAINED WITHIN'S FOR ILLISTRATIVE PURPORTS ONLY AND INFO GUARANTIED TO BE STACT. INTERESTED PARTIES SHOLD MAKE THER OWN ENQUINES.