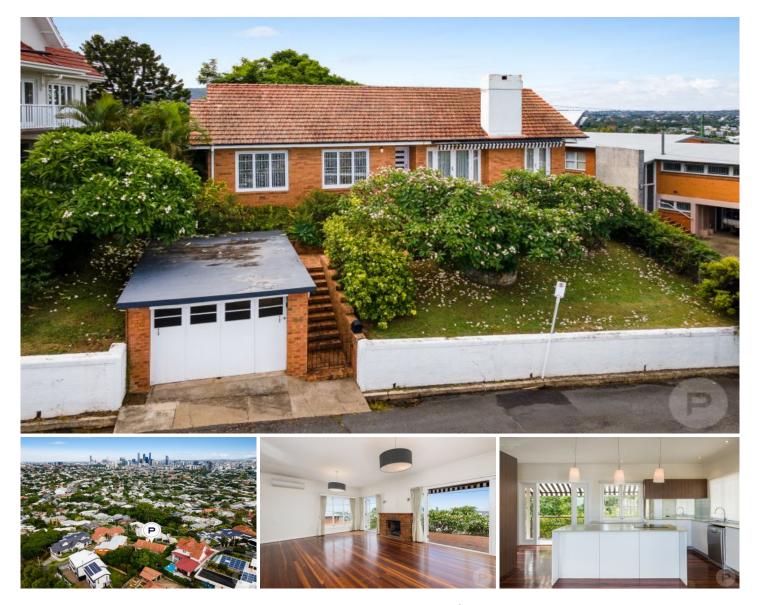

## 44 Garfield Drive Paddington QLD

Proudly perched on an unbeatable location on the top of Paddington this home provides incredible views of the Brisbane city skyline and everything Brisbane has to offer. This home has plenty of opportunity for future growth whether or not you would like to renovate or keep as is and is perfect for anyone looking to secure an inner-city retreat.

\*Large open living room with original fireplace leading onto the balcony offering blistering city views

\*Modern kitchen with stainless steel appliances, generous bench space and electric stove top

\*Master bedroom offers a very large wardrobe with ample storage space

\*Two extra bedrooms all with built-in robes, serviced by the family bathroom

\*Low maintenance backyard with lush Frangipani trees surrounding the yard from front to back \*Single lock up car

## 3 🛤 1 🚰 1 🚘

| <b>Building Size</b> | :120 s  |
|----------------------|---------|
| Land Size            | • 650 s |

View

sqm sqm

: https://www.placeproperty.com.au/sale/q Id/city-north/paddington/residential/hous e/6529614