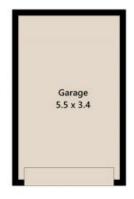

\*Two extra bedrooms all with built-in robes, serviced by the family bathroom

\*Low maintenance backyard with lush Frangipani trees surrounding the yard from front to back \*Single lock up car

Andrew Degn 07 3858 0330

Approx. Floor Area | Internal 130 m<sup>2</sup> | External 35 m<sup>2</sup> | Total 165 m<sup>2</sup>

UNLESS OTHERWISE STATUD, ALL DANHIGONS, ARE IN METRES. THIS FLAW AND INFORMATION CONTAINED WITHIN'S FOR ILLISTRATIVE PURPORTS ONLY AND INFO GUARANTIED TO BE STACT. INTERESTED PARTIES SHOLD MAKE THER OWN ENQUINES.