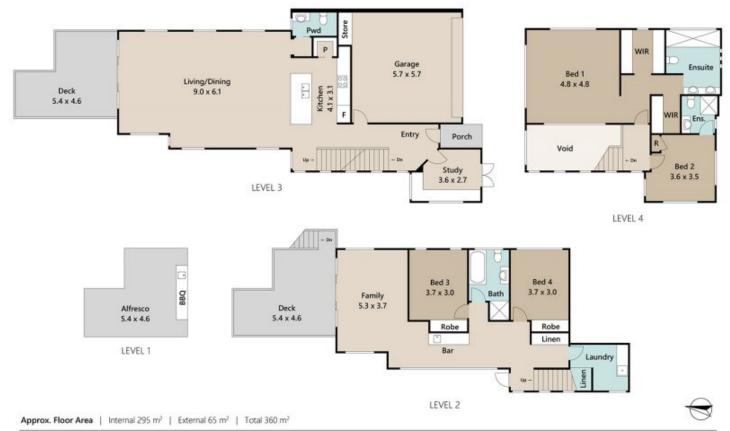

Moving into the main level of the home the open plan living and dining are highlighted by beautiful timber floors and high ceilings. Drawn towards the north-facing balcony you are greeted by lovely leafy views over Bardon and a sense of tranquillity. The modern kitchen offers ample storage, a large pantry, gas cooker, a hot/cold filtered water system plus a large marble island bench with under-seating space. There is a powder room adjacent to the kitchen plus the double lock-up garage is on the same level making access