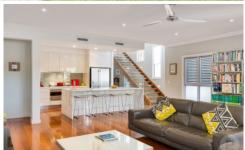

Moving into the main level of the home the open plan living and dining are highlighted by beautiful timber floors and high ceilings. Drawn towards the north-facing balcony you are greeted by lovely leafy views over Bardon and a sense of tranquillity. The modern kitchen offers ample storage, a large pantry, gas cooker, a hot/cold filtered water system plus a large marble island bench with under-seating space. There is a powder room adjacent to the kitchen plus the double lock-up garage is on the same level making access