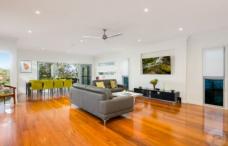

Moving into the main level of the home the open plan living and dining are highlighted by beautiful timber floors and high ceilings. Drawn towards the north-facing balcony you are greeted by lovely leafy views over Bardon and a sense of tranquillity. The modern kitchen offers ample storage, a large pantry, gas cooker, a hot/cold filtered water system plus a large marble island bench with under-seating space. There is a powder room adjacent to the kitchen plus the double lock-up garage is on the same level making access