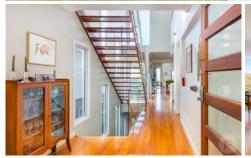

Moving into the main level of the home the open plan living and dining are highlighted by beautiful timber floors and high ceilings. Drawn towards the north-facing balcony you are greeted by lovely leafy views over Bardon and a sense of tranquillity. The modern kitchen offers ample storage, a large pantry, gas cooker, a hot/cold filtered water system plus a large marble island bench with under-seating space. There is a powder room adjacent to the kitchen plus the double lock-up garage is on the same level making access